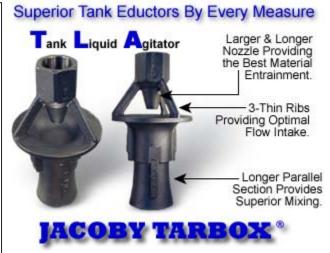

Jacoby Tarbox Eductors were designed to provide some real advantages over those currently being sold by other manufacturers.

## These include such features as:

- All models are Full ANSI Rated.
- ISO9001 Manufacturer.
- Wrench flats at pipe connections prevent damage to unit on installation and removal.
- Ultra-smooth machining of nozzle finish.
- Vacuum-tight and leak-free 0-ring seal.
- Machining of mixing tube to specified finish.
- Wide variety of connections.
- Entire unit meets ASME/ANSI B16.